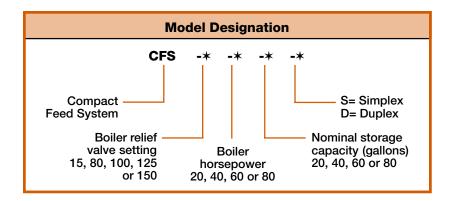

### **Specifications**

| Model        |              | Capacity in gallons (liters) |           |          | Dimensions in inches (cm) |                     |
|--------------|--------------|------------------------------|-----------|----------|---------------------------|---------------------|
| Simplex      | Duplex       | Nominal<br>Storage           | Flooded   | Overflow | W<br>Overall width        | H<br>Overall height |
| CFS-*-20-20S | CFS-*-20-20D | 20 (75)                      | 37 (140)  | 31 (117) | 24 (61)                   | 19 (48)             |
| CFS-*-40-40S | CFS-*-40-40D | 40 (151)                     | 51 (193)  | 45 (170) | 24 (61)                   | 26 (66)             |
| CFS-*-60-60S | CFS-*-60-60D | 60 (227)                     | 75 (284)  | 63 (238) | 34 (86)                   | 19 (48)             |
| CFS-*-80-80S | CFS-*-80-80D | 80 (302)                     | 103 (390) | 91 (344) | 34 (86)                   | 26 (66)             |