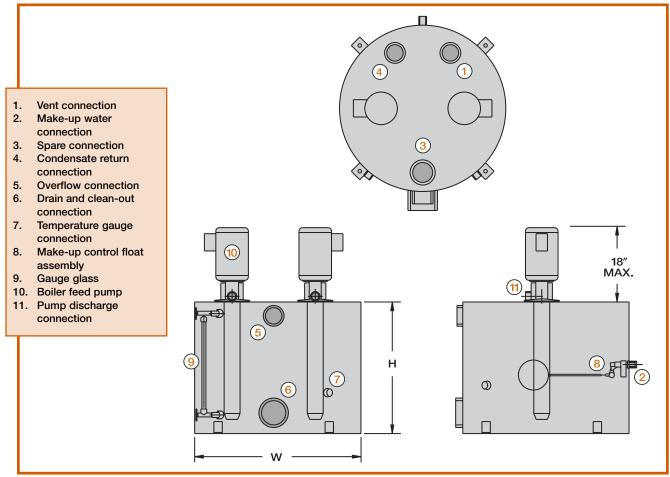

## Bryan Compact Feed Systems

Dimensions are for reference only and may change without notice. Consult factory for certified dimensions.

### **Specifications**

| Model        |              | Capacity in gallons (liters) |           |          | Dimensions in inches (cm) |                     |
|--------------|--------------|------------------------------|-----------|----------|---------------------------|---------------------|
| Simplex      | Duplex       | Nominal<br>Storage           | Flooded   | Overflow | W<br>Overall width        | H<br>Overall height |
| CFS-*-20-20S | CFS-*-20-20D | 20 (75)                      | 37 (140)  | 31 (117) | 24 (61)                   | 19 (48)             |
| CFS-*-40-40S | CFS-*-40-40D | 40 (151)                     | 51 (193)  | 45 (170) | 24 (61)                   | 26 (66)             |
| CFS-*-60-60S | CFS-*-60-60D | 60 (227)                     | 75 (284)  | 63 (238) | 34 (86)                   | 19 (48)             |
| CFS-*-80-80S | CFS-*-80-80D | 80 (302)                     | 103 (390) | 91 (344) | 34 (86)                   | 26 (66)             |