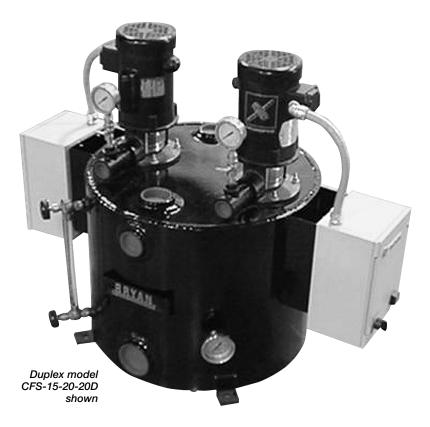

# Compact Boiler Feed Systems

Capacities from 20 to 80 boiler HP for 15 through 150 PSI boilers

The Bryan compact boiler feed system requires a minimal amount of boiler room space while providing many of the same rugged features as competitive stand-mounted feed systems.

### **Construction Features**

- Available with simplex or duplex pumps
- Top mounted pumps for ease of maintenance and replacement
- TEFC pump motors are standard
- Pump discharge pressure gauges and tank thermometer are standard
- All units designed to fit through standard 36" doorway
- Optional electrical accessories are available