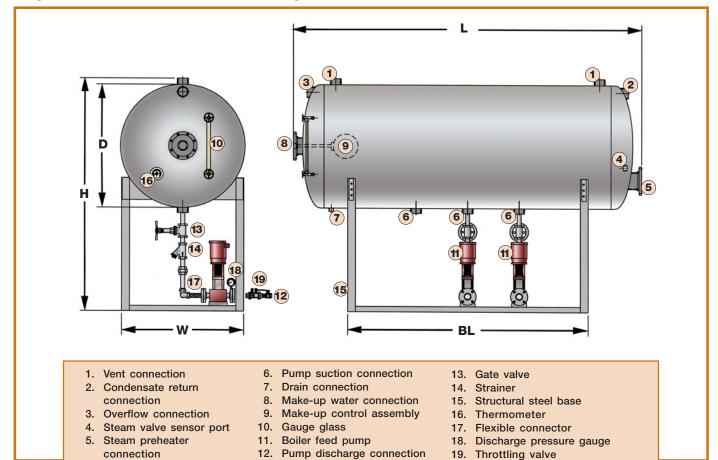

#### **Specifications**

Dimensions are for reference only and may change without notice. Consult factory for certified dimensions.

| Capacity |        | Dimensions in inches (cm) |               |                |               |              |
|----------|--------|---------------------------|---------------|----------------|---------------|--------------|
| Gallons  | Liters | L                         | W             | н              | D             | BL           |
|          |        | Overall Length            | Overall Width | Overall Height | Tank Diameter | Overall Base |
| 60       | 227    | 52 (132)                  | 22 (56)       | 50.5 (128)     | 22 (56)       | 36.5 (93)    |
| 100      | 379    | 64 (163)                  | 24 (61)       | 61.5 (156)     | 24 (61)       | 48.5 (123)   |
| 200      | 757    | 78.5 (199)                | 30 (76)       | 79.5 (202)     | 30 (76)       | 60 (152)     |
| 250      | 946    | 80.5 (204)                | 36 (91)       | 82.5 (210)     | 36 (91)       | 60 (152)     |
| 350      | 1,325  | 82 (208)                  | 42 (107)      | 82.5 (210)     | 42 (107)      | 60 (152)     |
| 500      | 1,893  | 106 (269)                 | 42 (107)      | 82.5 (210)     | 42 (107)      | 66 (168)     |
| 750      | 2,839  | 108 (274)                 | 48 (122)      | 90.5 (230)     | 48 (122)      | 66 (168)     |
| 1,000    | 3,785  | 135 (343)                 | 48 (122)      | 90.5 (230)     | 48 (122)      | 93 (236)     |