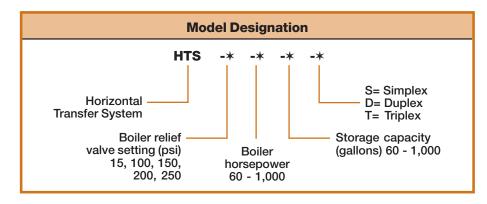

## Horizontal Transfer Systems Capacities to 1,000 Boiler HP for 15 through 250 PSI Boilers

The Bryan Horizontal Transfer System is a conventional standmounted feed system or surge tank that is completely packaged, but is also flexible to meet each customers specific needs.

#### **Performance Features**

- Designed to feed 15 through 250 PSI design boilers
- Atmospheric tank built from heavy steel with curved heads
- Tank sizes from 60 to 1,000 gallons
- Designed to feed up to 1,000 HP boilers
- Easily maintained
- Factory packaged unit for ease of installation
- Packages based on 1 gallon storage per 1 BHP