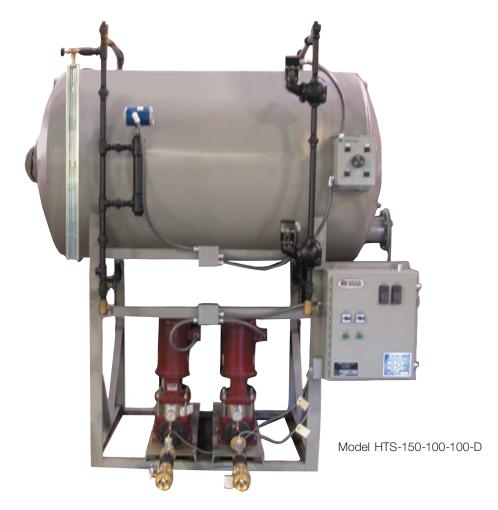

## Horizontal Transfer Systems Capacities to 1,000 Boiler HP for 15 through 250 PSI Boilers

The Bryan Horizontal Transfer System is a conventional standmounted feed system or surge tank that is completely packaged, but is also flexible to meet each customers specific needs.

#### **Construction Features**

- Available with single or multiple pump packages
- Pumps mounted under tank for less floor space requirements
- TEFC pump motors and NEMA 12 enclosures are standard
- Pump discharge pressure gauges and tank thermometer are standard
- Heavy duty stand with pump platform
- Versatile design with several options available