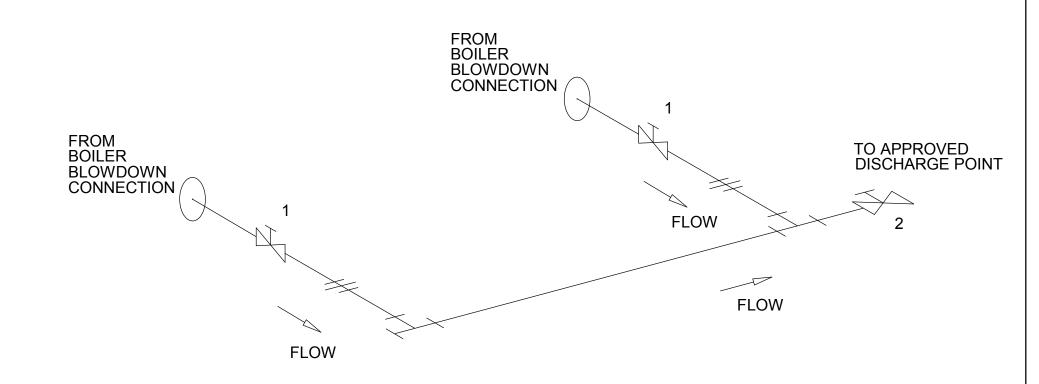

NOTE: WHEN SUPPLIED BY BRYAN UNIONS OTHER THAN SHOWN MAY BE USED WHERE NEEDED TO ALLOW REMOVAL OF PREPIPED ASSEMBLY FOR SHIPMENT.

ALL PIPING, FITTINGS AND VALVES SELECTED ARE TO MEET OR EXCEED THE APPLICABLE ASME BOILER PRESSURE CODE AND ASME PIPING CODE

|      |     |                                          |                                      | BRY                                 | AN S   | TEAM  |           | <b>\</b>   |
|------|-----|------------------------------------------|--------------------------------------|-------------------------------------|--------|-------|-----------|------------|
| ITEM | QTY | DESCRIPTION                              |                                      | 783 N CHILI AVE PERU, INDIANA 46970 |        |       |           |            |
| 1    |     | QUICK - OPENING VALVE ( SIZE ) ( MODEL ) | DWG. TITLE:                          |                                     |        |       |           |            |
| 2    |     | SLOW - OPENING VALVE ( SIZE ) ( MODEL )  | TYPICAL PIPING DIAGRAM FOR RW SERIES |                                     |        |       |           |            |
|      |     |                                          | MANUAL BOTTOM BOILER BLOWDOWN        |                                     |        |       |           |            |
|      |     |                                          | REVISION NO.                         | DATE:                               | SCALE: | DISK: | DWG. NO.: | FORM. NO.: |
|      |     |                                          | 3                                    | 12-19-97                            | NONE   | 2-029 | A20456    | 2280       |