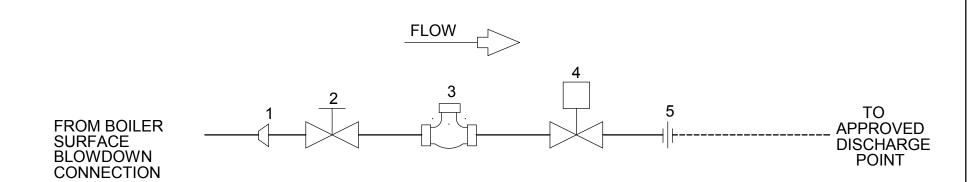

NOTE: WHEN SUPPLIED BY BRYAN
UNIONS OTHER THAN SHOWN MAY BE
USED WHERE NEEDED TO ALLOW
REMOVAL OF PREPIPED ASSEMBLY
FOR SHIPMENT.

|      |     |                                 |                                             | BRYA   | $\overline{\rm N}$ S. | $\overline{\Gamma { m EAM}}$ | LLC       |       |
|------|-----|---------------------------------|---------------------------------------------|--------|-----------------------|------------------------------|-----------|-------|
| ITEM | QTY | DESCRIPTION                     | 783 NORTH CHILI AVE PERU, INDIANA 46970     |        |                       |                              |           |       |
| 1    | 1   | 1/2" TO 3/4" REDUCER            | DWG. TITLE:                                 |        |                       |                              |           |       |
| 2    | 1   | 3/4" 300S VALVE                 | TYPICAL PIPING DIAGRAM FOR                  |        |                       |                              |           |       |
| 3    | 1   | 3/4" CONDUCTIVITY ELECTRODE TEE | CONDUCTIVITY SURFACE BOILER BLOWDOWN SYSTEM |        |                       |                              |           |       |
| 4    | 1   | 3/4" MTR OPERATED VALVE         | REVISION NO. DATE:                          |        | SCALE:                | DISK:                        | DWG. NO.: | FORM# |
| 5    | 1   | 3/4" ORIFICE UNION              | 0                                           | 7/1/04 | NONE                  | FS                           | A21169    | 2339  |