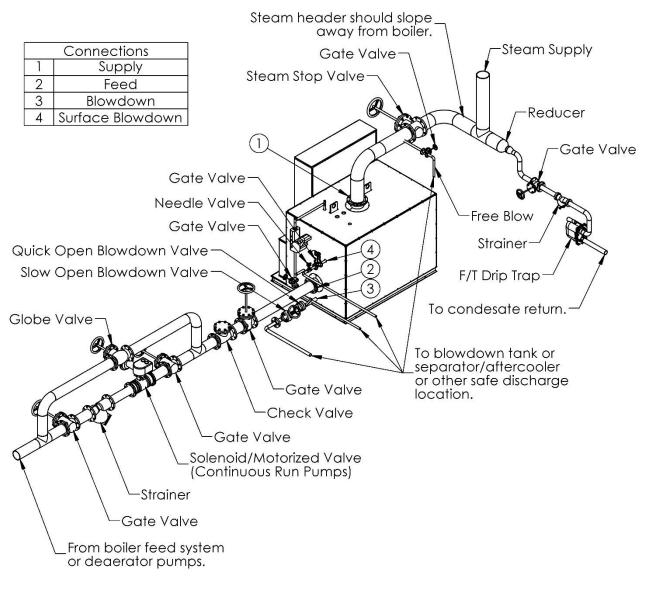

## Single Boiler, Piping Diagram

|    | NOTICE                                                     |
|----|------------------------------------------------------------|
| 1. | These are suggested piping configurations.                 |
|    | It is the installer's responsibility to conform            |
|    | to local codes and ordinances for additional requirements. |
| 2. | Pressure relief valve rating shall not exceed              |
|    | pressure rating of any component in the system.            |
| 3. | Some piping components cannot be supported                 |
|    | by the piping. Refer to the manufactures'                  |
|    | installation instructions.                                 |
| 4. | Circulation pump must be sized to overcome                 |
|    | the pressure drop across the entire loop.                  |