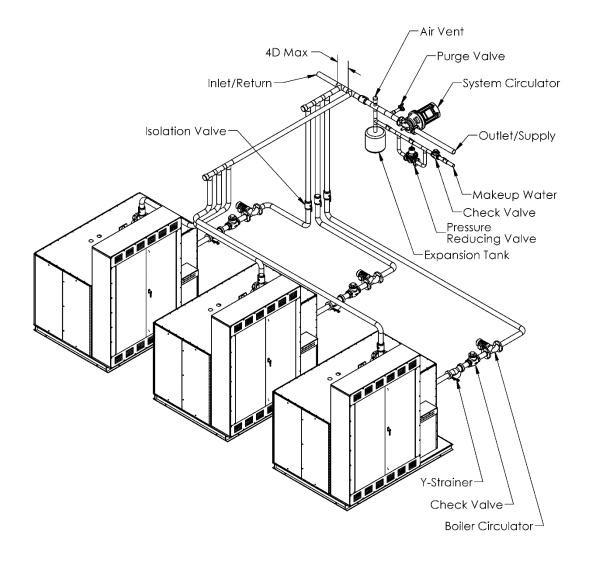

## Multiple Boilers, Primary / Secondary Piping Diagram

## NOTICE

- These are suggested piping configurations. It is the installer's responsibility to conform to local codes and ordinances for additional requirements.
- 2. Pressure relief valve rating shall not exceed pressure rating of any component in the system.
- 3. Some piping components cannot be supported by the piping. Refer to the manufactures' installation instructions.
- 4. Circulation pump must be sized to overcome the pressure drop across the entire loop.